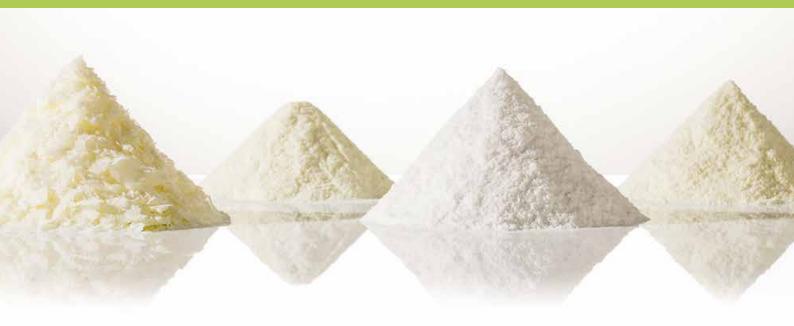

## ALPAVIT Whole Milk Powder RD

high-end quality

ROLLER DRIED best sensory milky caramel taste low hygroscopicity scaly structure HIGH FREE FAT CONTENT improved conching emulsifying properties best coated particles OUTSTANDING TASTE

## High-end quality for all who love chocolate

- Finest quality for premium use
- Milky caramel taste
- Low hygroscopicity
- High free fat content
- Best conching properties
- Milk from the Alpine region
- Halal and Kosher

## Roller drying – most sensible process for highest premium quality