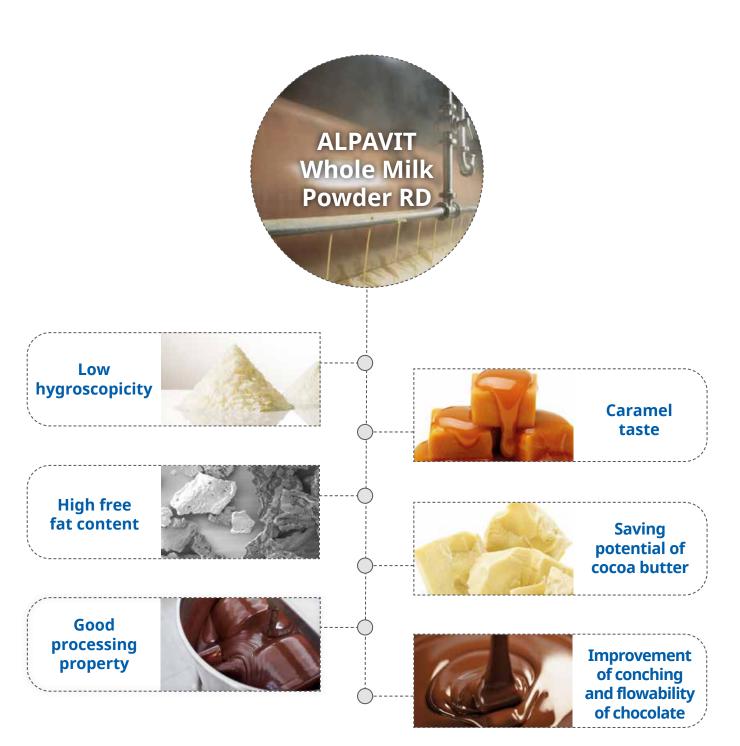

## ALPAVIT Whole Milk Powder RD

high-end quality

ROLLER DRIED best sensory milky caramel taste low hygroscopicity scaly structure HIGH FREE FAT CONTENT improved conching emulsifying properties best coated particles OUTSTANDING TASTE

## High-end quality for all who love chocolate

- Finest quality for premium use
- Milky caramel taste
- Low hygroscopicity
- High free fat content
- Best conching properties
- Milk from the Alpine region
- Halal and Kosher